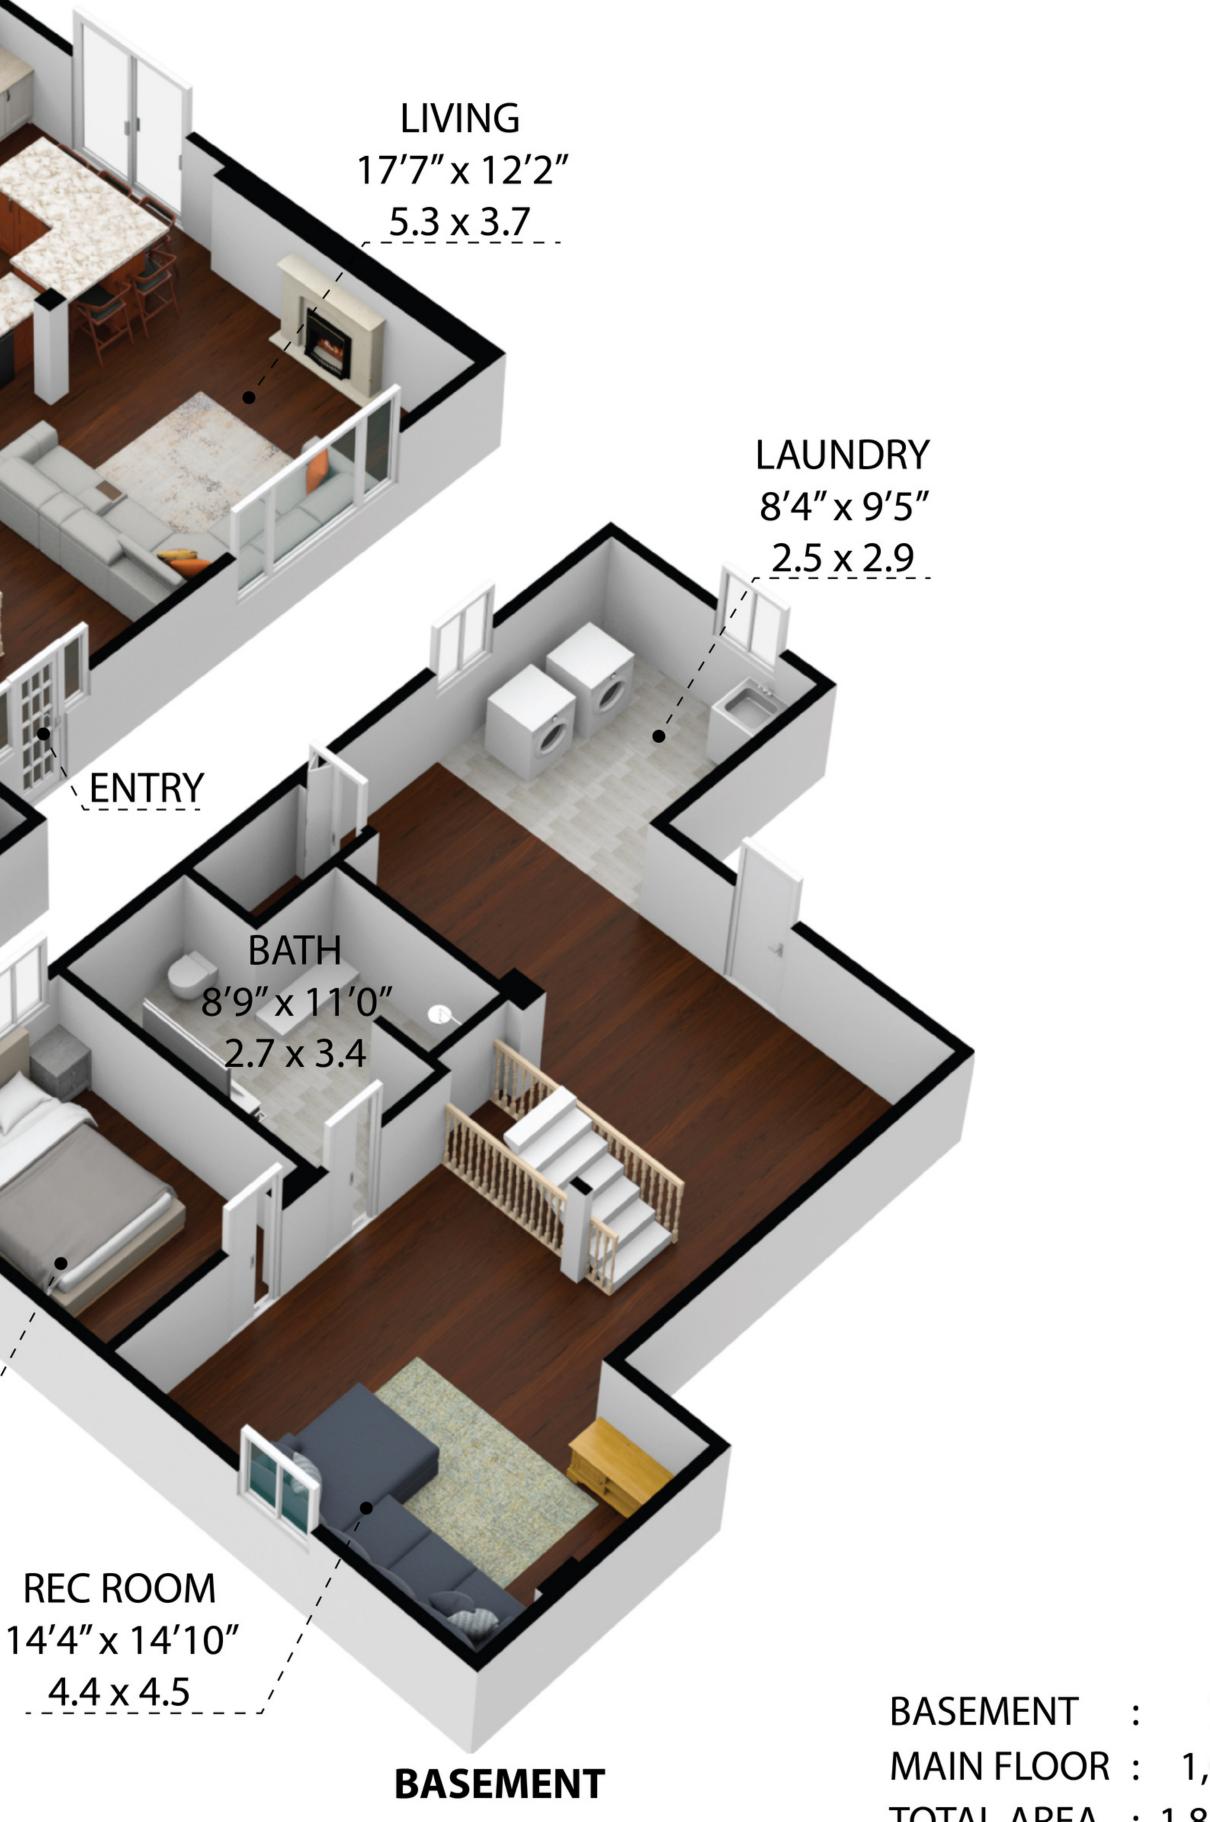

MAIN FLOOR : 1,068 SQ .FT - 99 SQ.M TOTAL AREA : 1,822 SQ .FT - 169 SQ.M

20'4" x 10'10" 6.2 x 3.3

KITCHEN

BATH 7′8″ x 7′7″ \_2.3 x 2.3

BEDROOM 8'10" x 11'5" \_2.7\_x 3.5

MUD ROOM 7'10" x 8'0" 2.4 x 2.4

**MAIN FLOOR** 

 BASEMENT :
 754 SQ .FT - 70 SQ.M

 MAIN FLOOR :
 1,068 SQ .FT - 99 SQ.M

 TOTAL AREA :
 1,822 SQ .FT - 169 SQ.M