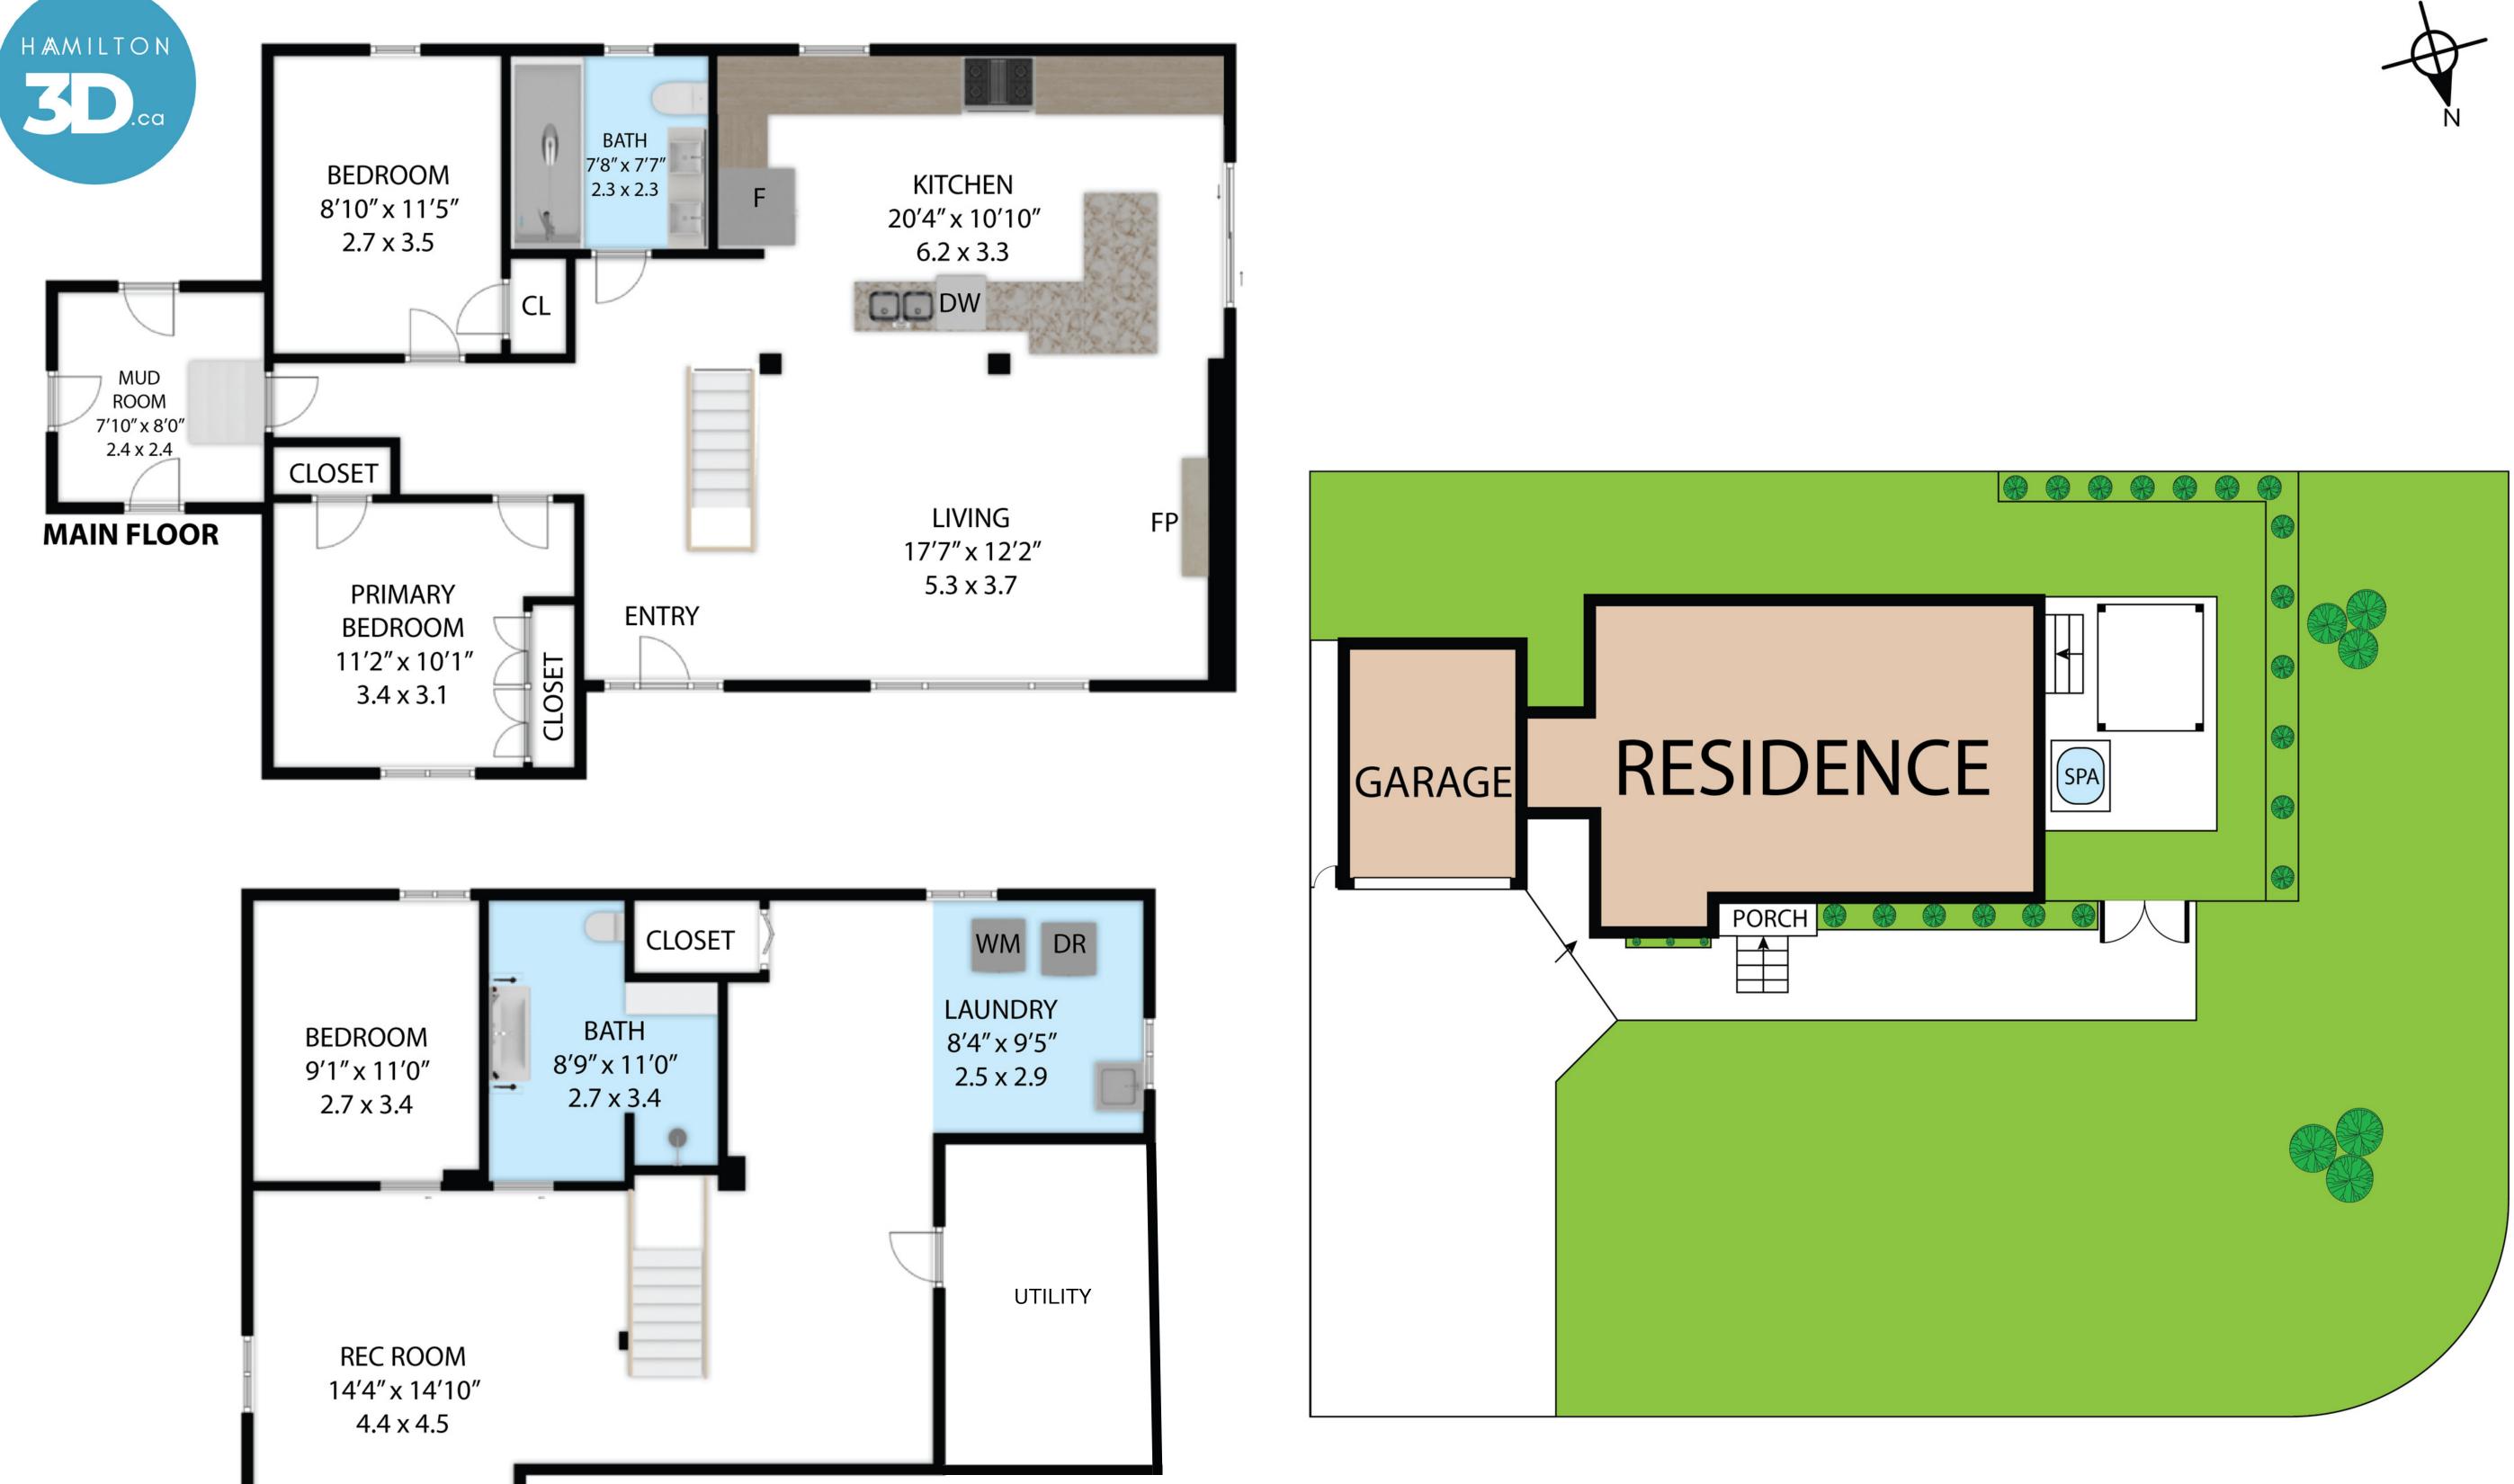

## 182 Federal Street

TOTAL APPROX. FLOOR AREA 1,822 SQ .FT - 169 SQ.M

Whilst every attempt has been made to ensure the accuracy of the floor plan contained here, measurements of doors, windows, rooms and any other items are approximate and no responsibility is taken for any error, omission, or misstatement. This plan is for illustrative purposes only and should be used as such by any prospective purchaser.

MAIN FLOOR : 1,068 SQ .FT - 99 SQ.M TOTAL AREA : 1,822 SQ .FT - 169 SQ.M

20'4" x 10'10" 6.2 x 3.3

KITCHEN

BATH 7′8″ x 7′7″ \_2.3 x 2.3

BEDROOM 8'10" x 11'5" \_2.7\_x 3.5

MUD ROOM 7'10" x 8'0" 2.4 x 2.4

**MAIN FLOOR** 

PRIMARY BEDROOM 11'2" x 10'1" 3.4 x 3.1

> BEDROOM 9'1" x 11'0" 2.7 x 3.4

182 Federal Street

TOTAL APPROX. FLOOR AREA 1,822 SQ .FT - 169 SQ.M

Whilst every attempt has been made to ensure the accuracy of the floor plan contained here, measurements of doors, windows, rooms and any other items are approximate and no responsibility is taken for any error, omission, or misstatement. This plan is for illustrative purposes only and should be used as such by any prospective purchaser.

 BASEMENT :
 754 SQ .FT - 70 SQ.M

 MAIN FLOOR :
 1,068 SQ .FT - 99 SQ.M

 TOTAL AREA :
 1,822 SQ .FT - 169 SQ.M