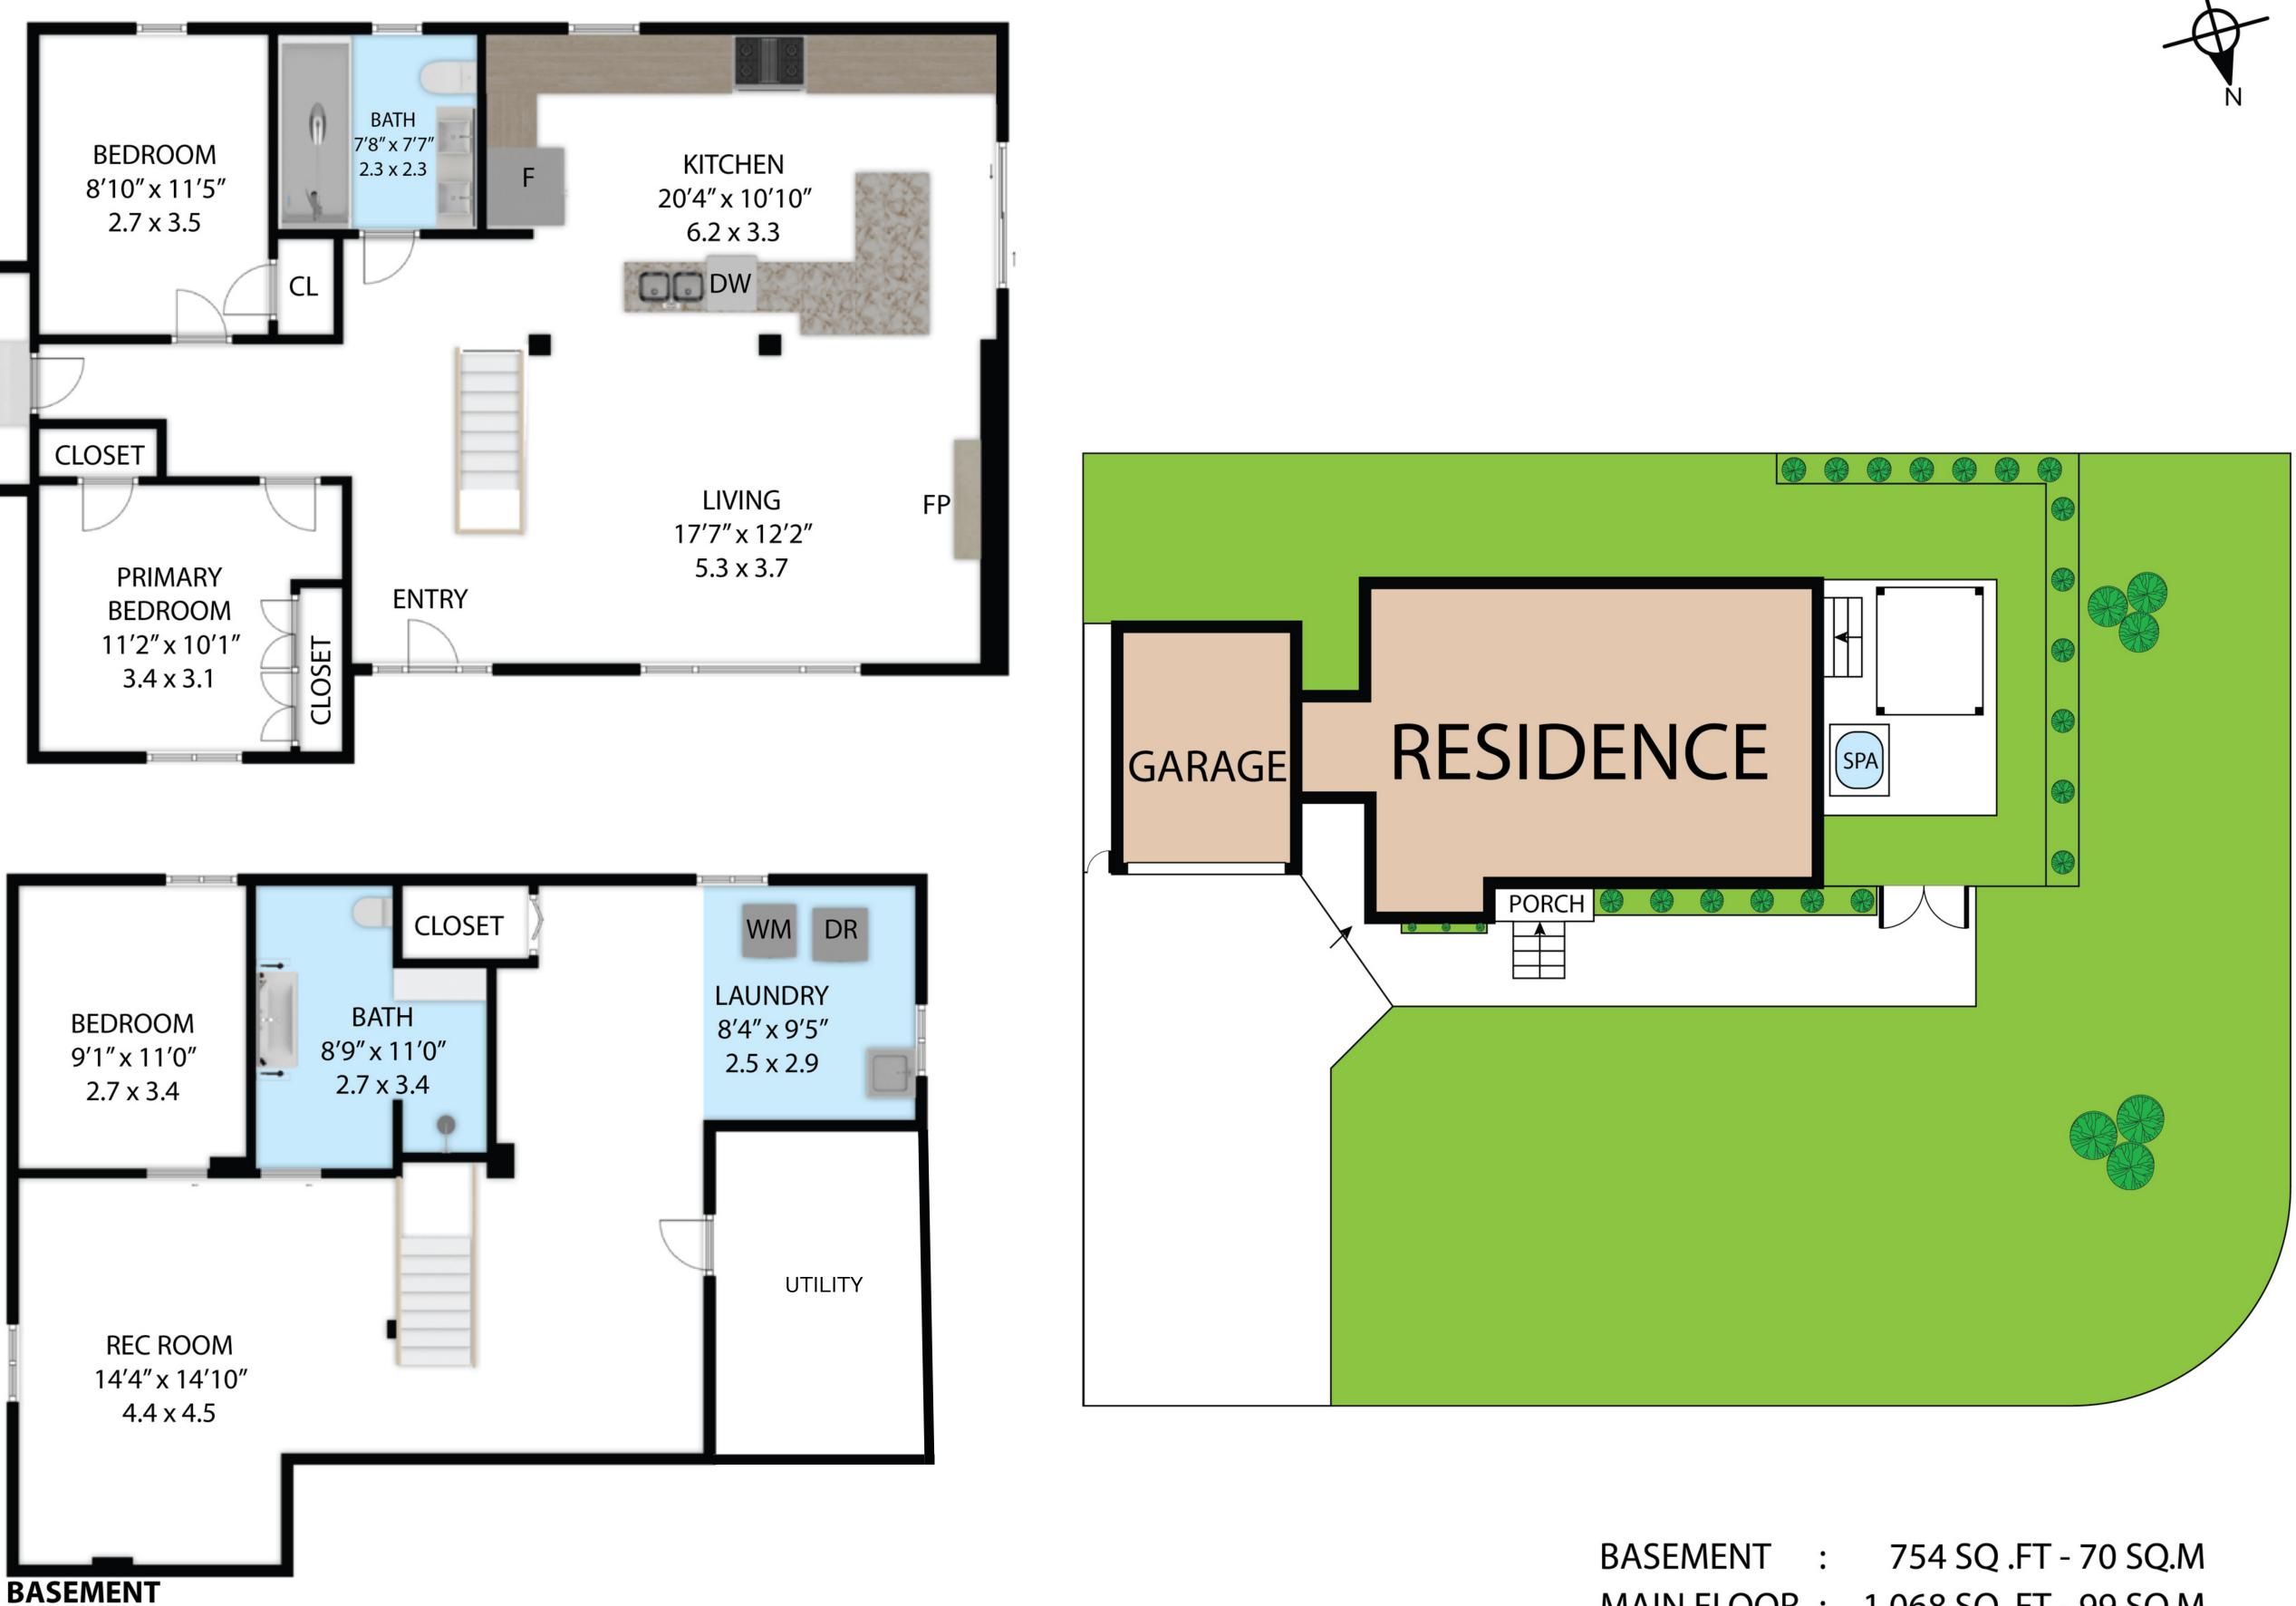

## 182 Federal Street

TOTAL APPROX. FLOOR AREA 1,822 SQ .FT - 169 SQ.M

Whilst every attempt has been made to ensure the accuracy of the floor plan contained here, measurements of doors, windows, rooms and any other items are approximate and no responsibility is taken for any error, omission, or misstatement. This plan is for illustrative purposes only and should be used as such by any prospective purchaser.

MAIN FLOOR : 1,068 SQ .FT - 99 SQ.M TOTAL AREA : 1,822 SQ .FT - 169 SQ.M

20'4" x 10'10" 6.2 x 3.3

KITCHEN

BATH 7′8″ x 7′7″ \_2.3 x 2.3

BEDROOM 8'10" x 11'5" \_2.7\_x 3.5

MUD ROOM 7'10" x 8'0" 2.4 x 2.4

**MAIN FLOOR** 

PRIMARY BEDROOM 11'2" x 10'1" 3.4 x 3.1

> BEDROOM 9'1" x 11'0" 2.7 x 3.4

182 Federal Street

TOTAL APPROX. FLOOR AREA 1,822 SQ .FT - 169 SQ.M

Whilst every attempt has been made to ensure the accuracy of the floor plan contained here, measurements of doors, windows, rooms and any other items are approximate and no responsibility is taken for any error, omission, or misstatement. This plan is for illustrative purposes only and should be used as such by any prospective purchaser.

 BASEMENT :
 754 SQ .FT - 70 SQ.M

 MAIN FLOOR :
 1,068 SQ .FT - 99 SQ.M

 TOTAL AREA :
 1,822 SQ .FT - 169 SQ.M