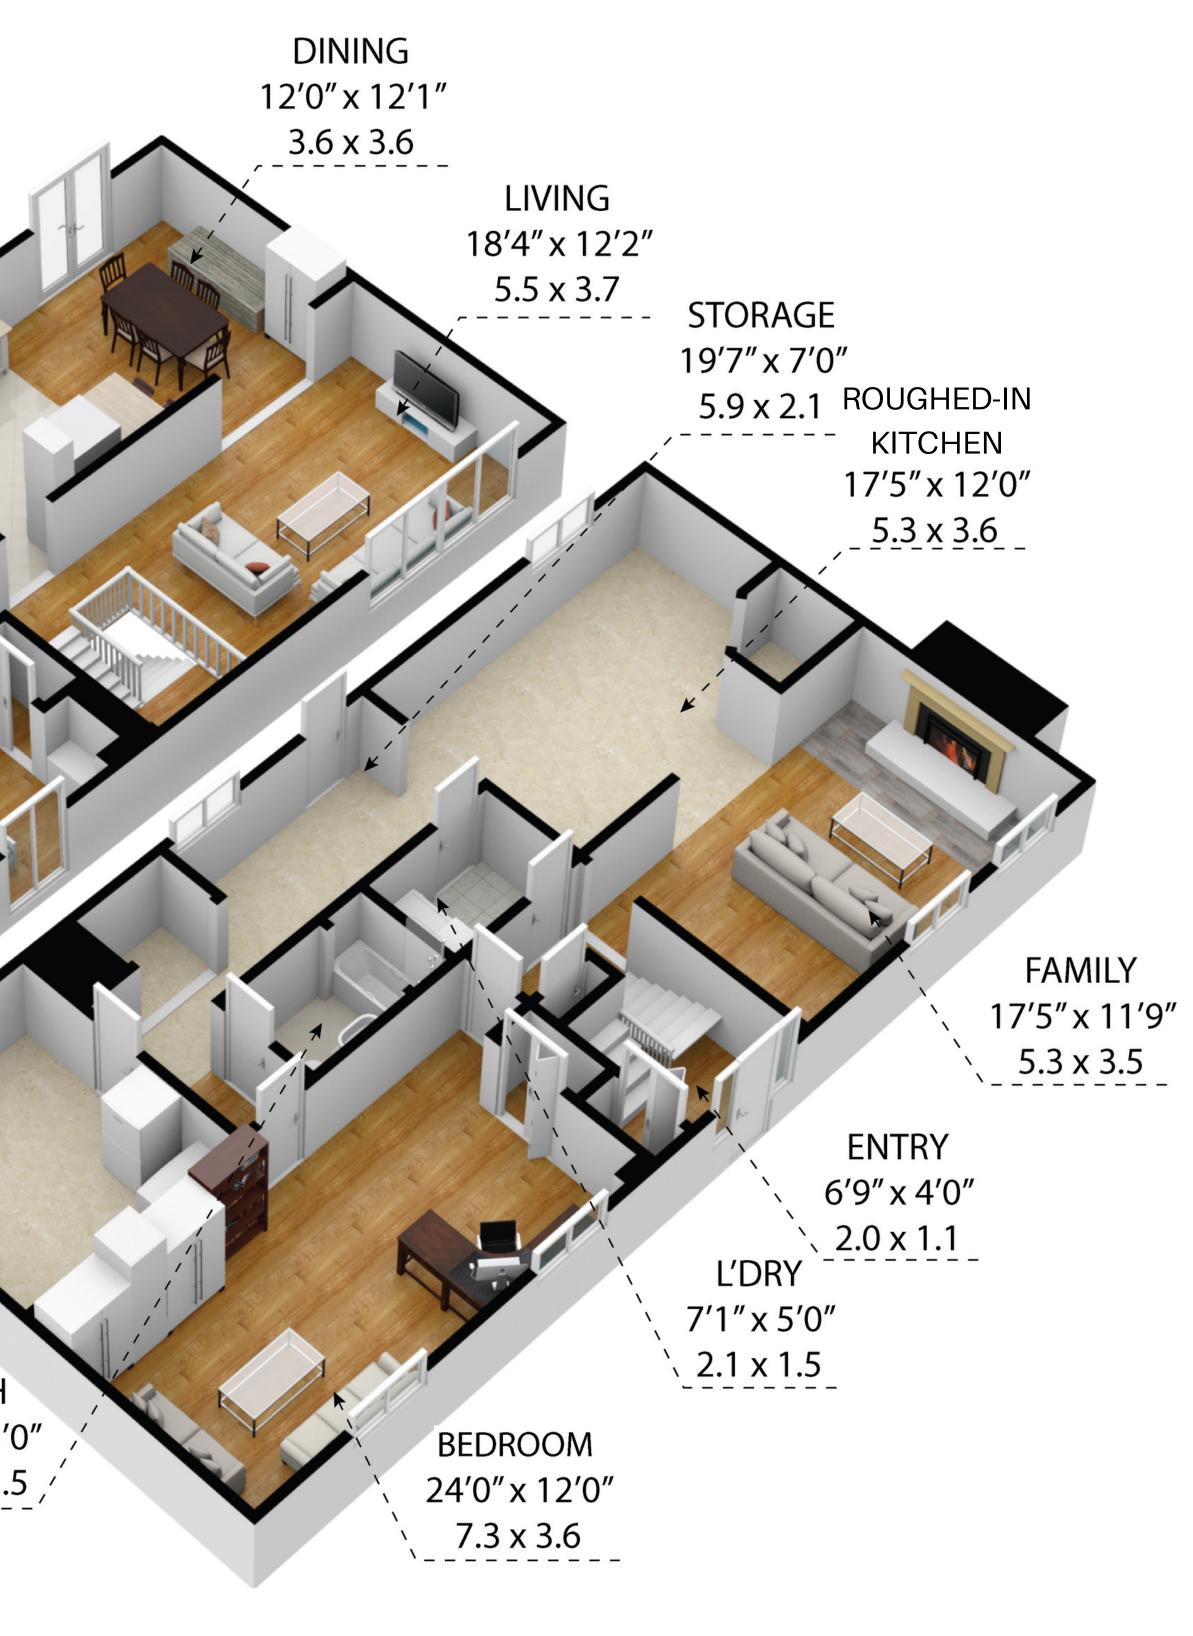

BASEMENT : 1,275 SQ.FT MAIN FLOOR : 1,300 SQ.FT TOTAL AREA : 2,575 SQ.FT

KITCHEN 12'8" x 12'1" BATH 3.8 x 3.6 5'0" x 12'1" ENSUITE 1.4 x 3.6 4'8" x 7'9" 1.4 x 2.3 BEDROOM 14'3" x 12'1" 4.3 x 3.6

> BEDROOM 11'0" x 10'0" /

> > BEDROOM \_13'0" x 8'7" \_/

MAIN FLOOR UTILITY 11'3" x 12'0" 3.4 x 3.6 ,

BATH 8'1" x 5'0" 2.4 x 1.5

BASEMENT

BASEMENT : 1,275 SQ.FT MAIN FLOOR : 1,300 SQ.FT TOTAL AREA : 2,575 SQ.FT