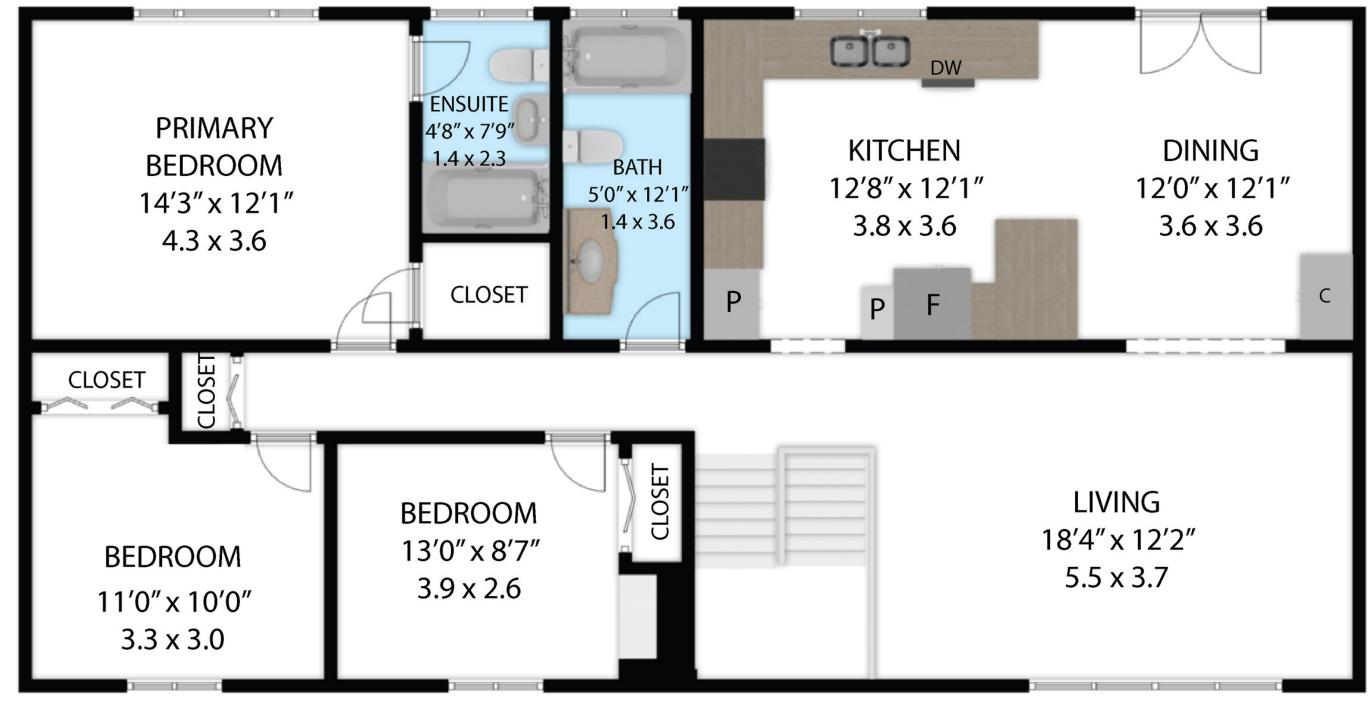

MAIN FLOOR

## 7997 Sixteen Road TOTAL APPROX. FLOOR AREA 2,575 SQ.FT

Whilst every attempt has been made to ensure the accuracy of the floor plan contained here, measurements of doors, windows, rooms and any other items are approximate and no responsibility is taken for any error, omission, or misstatement. This plan is for illustrative purposes only and should be used as such by any prospective purchaser.

BASEMENT : 1,275 SQ.FT MAIN FLOOR : 1,300 SQ.FT TOTAL AREA : 2,575 SQ.FT

KITCHEN 12'8" x 12'1" BATH 3.8 x 3.6 5'0" x 12'1" ENSUITE 1.4 x 3.6 4'8" x 7'9" 1.4 x 2.3 BEDROOM 14'3" x 12'1" 4.3 x 3.6

> BEDROOM 11'0" x 10'0" /

> > BEDROOM \_13'0" x 8'7" \_/

MAIN FLOOR UTILITY 11'3" x 12'0" 3.4 x 3.6 ,

BATH 8'1" x 5'0" 2.4 x 1.5