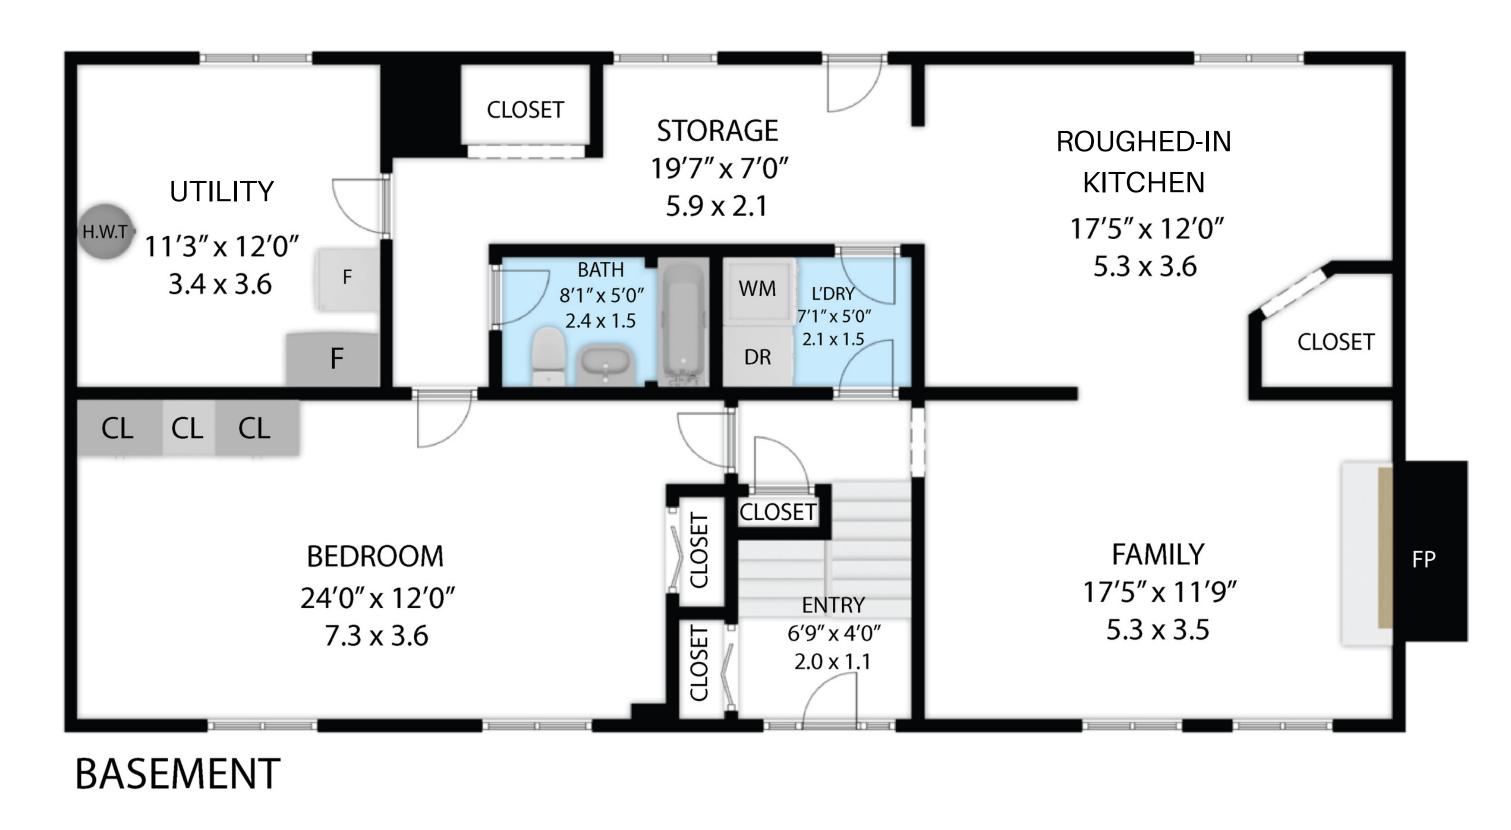

> > BEDROOM \_13'0" x 8'7" \_/

MAIN FLOOR UTILITY 11'3" x 12'0" 3.4 x 3.6 ,

BATH 8'1" x 5'0" 2.4 x 1.5

## 7997 Sixteen Road TOTAL APPROX. FLOOR AREA 2,575 SQ.FT

Whilst every attempt has been made to ensure the accuracy of the floor plan contained here, measurements of doors, windows, rooms and any other items are approximate and no responsibility is taken for any error, omission, or misstatement. This plan is for illustrative purposes only and should be used as such by any prospective purchaser.

BASEMENT

BASEMENT : 1,275 SQ.FT MAIN FLOOR : 1,300 SQ.FT TOTAL AREA : 2,575 SQ.FT