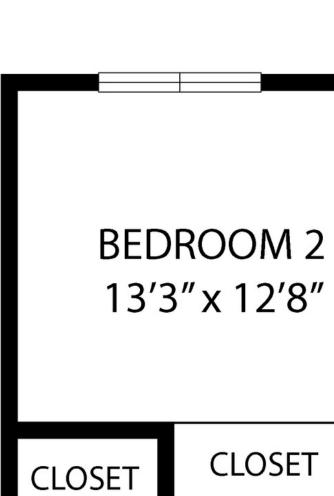

6'4" x 5'7"(

L'DRY WM

DR

6'4" x 7'6" ----

BATH

BEDROOM 3

10'0" x 9'7"

CLOSET