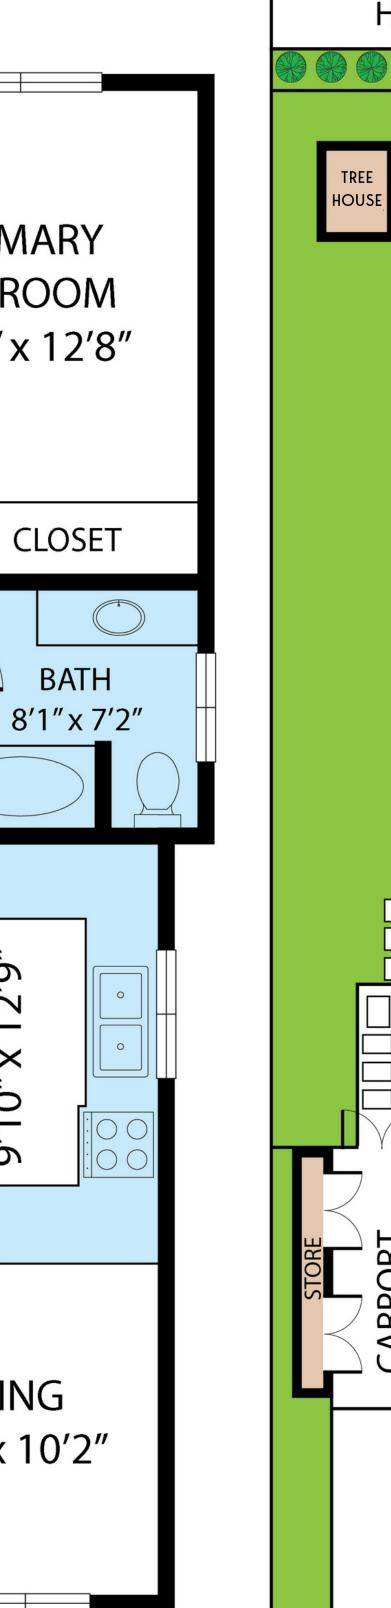

ENTRY

CHEN 'x 12'9" CLOSET DW KITC 9'10"

LIVING 11′10″ x 16′11″

DINING 9'10" x 10'2"

FIRST FLOOR

64 Little John Road, Dundas L9H 4G7

**BASEMENT** 

TOTAL APPROX. FLOOR AREA 1,729 SQ.FT

**BASEMENT** FIRST FLOOR TOTAL AREA

HAMILTON RAIL TRAIL

SHED

BBQ

DECK

RESIDENCE

PERGOLA

537 SQ.FT 1,192 SQ.FT 1,729 SQ.FT