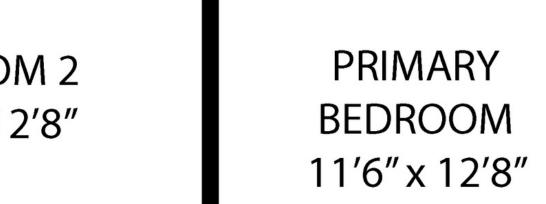

6'4" x 5'7"(

L'DRY WM

DR

6'4" x 7'6" ----

BATH

BEDROOM 3

10'0" x 9'7"

CLOSET