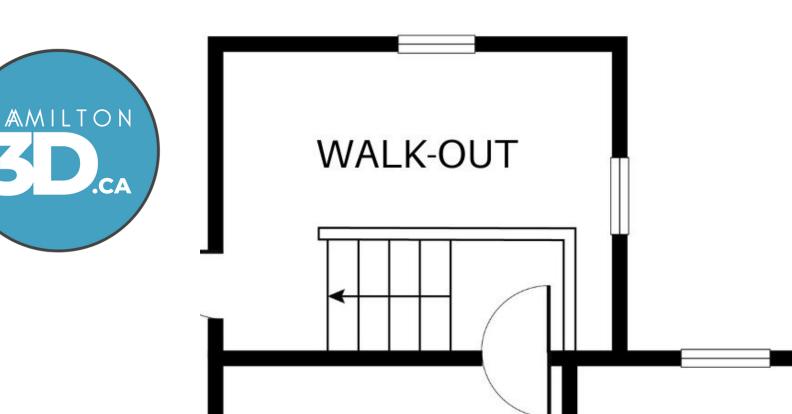

ENTRY

CHEN 'x 12'9" CLOSET DW KITC 9'10"

LIVING 11′10″ x 16′11″

DINING 9'10" x 10'2"

FIRST FLOOR

64 Little John Road, Dundas L9H 4G7

**BASEMENT** 

TOTAL APPROX. FLOOR AREA 1,729 SQ.FT